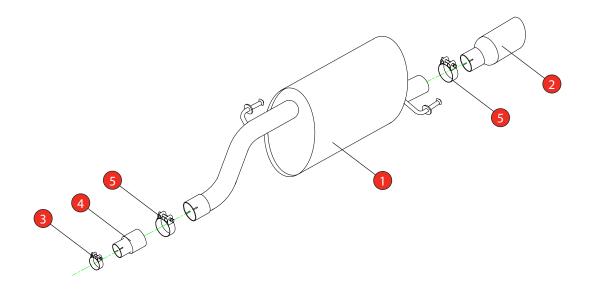

Estimated Fitting Time: 60 Minutes

| NO.     | PART NO.   | DESCRIPTION                    | QTY |  |  |
|---------|------------|--------------------------------|-----|--|--|
| 1       | 861GM      | Rear Silencer                  | 1   |  |  |
| 2       | Z023.10061 | Ø100mm Polished Daytona Trim 1 |     |  |  |
| Fit Kit |            |                                |     |  |  |
| 3       | Z016.10003 | 47-51mm Clamp                  | 1   |  |  |
| 4       | AD08       | Adaptor                        | 1   |  |  |
| 5       | Z016.10064 | 65mm H/D Clamp                 | 2   |  |  |